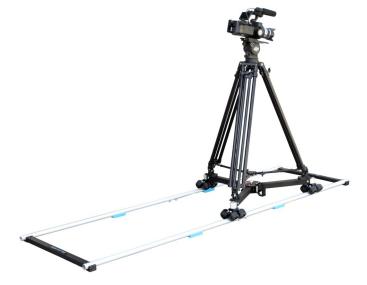

## **Mounting Tripod Stand on Dolly**

Place the tripod legs on Tripod Locking Adapter of Dolly. Lock the Tripod in place with the provided rubber grips on Dolly.

PROAIM TDL-275 Dolly with 12ft Straight Track All set and ready to use