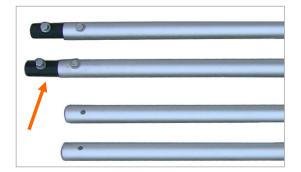

#### ASSEMBLING THE SECTIONS OF 12FT TRACK

• Using the sections with the attached nylon bushings remove the outboard set of screws, slide an extension section on to each end to complete a 12' run and install.

• Now tighten the screw to attach it properly as shown.

• Attach the end adapter at both the ends of the track.

 After assembling the track, put the blue/black wedges below the track for better balancing.