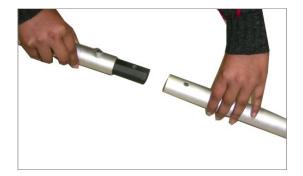

#### ASSEMBLING THE SECTIONS OF 12FT TRACK

• Using the sections with the attached nylon bushings remove the outboard set of screws, slide an extension section on to each end to complete a 12' run and install.

• Now tighten the screw to attach it properly as shown.

• Attach the end adapter at both the ends of the track.

 After assembling the track, put the blue/black wedges below the track for better balancing.