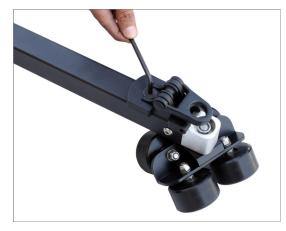

### **Mounting Jib Stand on Dolly**

• Loosen the screw with the help of allen key and remove the Tripod Locking Adapter as shown below.

• Insert the screw as shown to attach the foot clamp with dolly and tighten with the help of allen key.