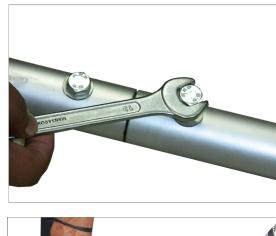

#### ASSEMBLING THE SECTIONS OF 12FT TRACK

• Using the sections with the attached nylon bushings remove the outboard set of screws, slide an extension section on to each end to complete a 12' run and install.

• Now tighten the screw to attach it properly as shown.

• Attach the end adapter at both the ends of the track.

 After assembling the track, put the blue/black wedges below the track for better balancing.