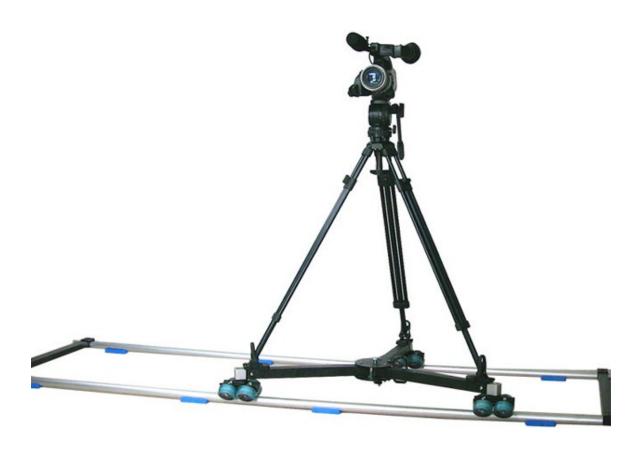

#### INTRODUCTION

Proaim Camera Dolly is a 3 wheel dolly which allows the camera and camera operator to move around very smoothly. This is 3-legged Track Dolly, very strong and durable that carry the weight of Jib, Pan Tilt Head and camera very easily. The total weight capacity of this portable camera dolly is up to 330lbs. You can use it independently with your own Dolly Tripod Stand. The Dolly System is excellent for making Professional and Independent videos.

## **Mounting Tripod Stand on Dolly**

Place the tripod legs on Tripod Locking Adapter of Dolly. Lock the Tripod in place with the provided rubber grips on Dolly.

PROAIM TDL-275 Dolly with 12ft Straight Track All set and ready to use