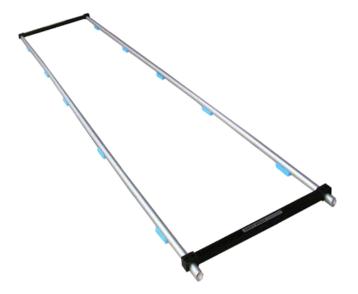

#### INTRODUCTION

Proaim Camera Dolly is a 3 wheel dolly which allows the camera and camera operator to move around very smoothly. This is 3-legged Track Dolly, very strong and durable that carry the weight of Jib, Pan Tilt Head and camera very easily. The total weight capacity of this portable camera dolly is up to 330lbs. You can use it independently with your own Dolly Tripod Stand. The Dolly System is excellent for making Professional and Independent videos.

#### IN THE BOX

Please inspect the contents of your shipped package to ensure you have received all that is pictured and listed below. The shipping bag have been especially designed to protect your purchase while in transit and is a good place to keep your Proaim TDL Dolly-275.