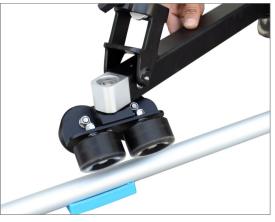

### **Mounting Jib Stand on Dolly**

• Loosen the screw with the help of allen key and remove the Tripod Locking Adapter as shown below.

• Insert the screw as shown to attach the foot clamp with dolly and tighten with the help of allen key.