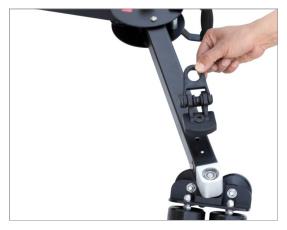

### **Mounting Jib Stand on Dolly**

• Loosen the screw with the help of allen key and remove the Tripod Locking Adapter as shown below.

• Insert the screw as shown to attach the foot clamp with dolly and tighten with the help of allen key.