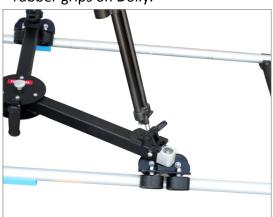

## **Mounting Tripod Stand on Dolly**

Place the tripod legs on Tripod Locking Adapter of Dolly. Lock the Tripod in place with the provided rubber grips on Dolly.

PROAIM TDL-275 Dolly with 12ft Straight Track All set and ready to use