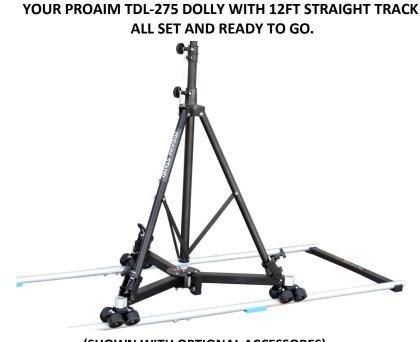

## **Mounting Tripod Stand on Dolly**

Place the tripod legs on Tripod Locking Adapter of Dolly. Lock the Tripod in place with the provided rubber grips on Dolly.

PROAIM TDL-275 Dolly with 12ft Straight Track All set and ready to use

- Now, Place the dolly on track.
- Place the tripod legs on foot clamp of dolly and tighten with the help of knob to secure properly.

(SHOWN WITH OPTIONAL ACCESSORES)