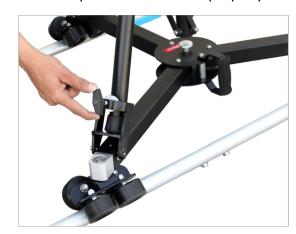

### **Mounting Jib Stand on Dolly**

• Loosen the screw with the help of allen key and remove the Tripod Locking Adapter as shown below.

• Insert the screw as shown to attach the foot clamp with dolly and tighten with the help of allen key.

- Now, Place the dolly on track.
- Place the tripod legs on foot clamp of dolly and tighten with the help of knob to secure properly.

(SHOWN WITH OPTIONAL ACCESSORES)