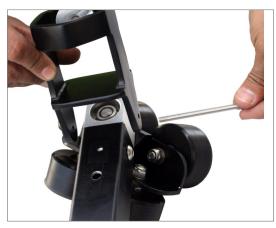

### **Mounting Jib Stand on Dolly**

• Loosen the screw with the help of allen key and remove the Tripod Locking Adapter as shown below.

• Insert the screw as shown to attach the foot clamp with dolly and tighten with the help of allen key.

- Now, Place the dolly on track.
- Place the tripod legs on foot clamp of dolly and tighten with the help of knob to secure properly.

(SHOWN WITH OPTIONAL ACCESSORES)