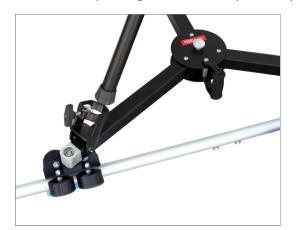

### **Mounting Jib Stand on Dolly**

• Loosen the screw with the help of allen key and remove the Tripod Locking Adapter as shown below.

• Insert the screw as shown to attach the foot clamp with dolly and tighten with the help of allen key.

- Now, Place the dolly on track.
- Place the tripod legs on foot clamp of dolly and tighten with the help of knob to secure properly.

(SHOWN WITH OPTIONAL ACCESSORES)