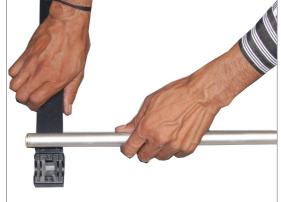

• Now, track is ready as shown in the picture below.

- You will receive your 3-leg dolly collapsed for shipping / storage purposes. Extend the legs and pull out each leg until it locks into place.
- Now place the dolly on the track. Make sure that dolly's wheels are properly set on track.