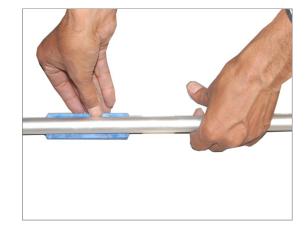

• Now tighten the screw to attach it properly as shown.

• Attach the end adapter at both the ends of the track.

 After assembling the track, put the blue/black wedges below the track for better balancing.