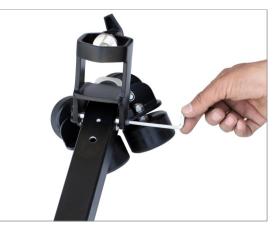

- Now, Place the dolly on track.
- Place the tripod legs on foot clamp of dolly and tighten with the help of knob to secure properly.

(SHOWN WITH OPTIONAL ACCESSORES)