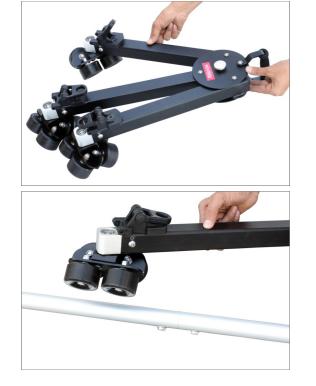

• Now, track is ready as shown in the picture below.

- You will receive your 3-leg dolly collapsed for shipping / storage purposes. Extend the legs and pull out each leg until it locks into place.
- Now place the dolly on the track. Make sure that dolly's wheels are properly set on track.