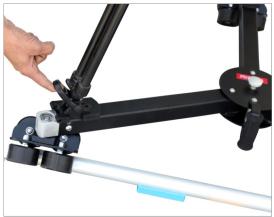

### **Mounting Jib Stand on Dolly**

• Loosen the screw with the help of allen key and remove the Tripod Locking Adapter as shown below.

• Insert the screw as shown to attach the foot clamp with dolly and tighten with the help of allen key.

- Now, Place the dolly on track.
- Place the tripod legs on foot clamp of dolly and tighten with the help of knob to secure properly.

(SHOWN WITH OPTIONAL ACCESSORES)