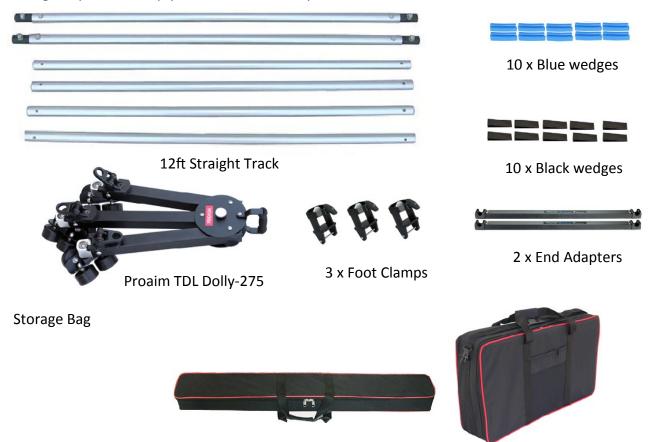

#### IN THE BOX

Please inspect the contents of your shipped package to ensure you have received all that is pictured and listed below. The shipping bag have been especially designed to protect your purchase while in transit and is a good place to keep your Proaim TDL Dolly-275.