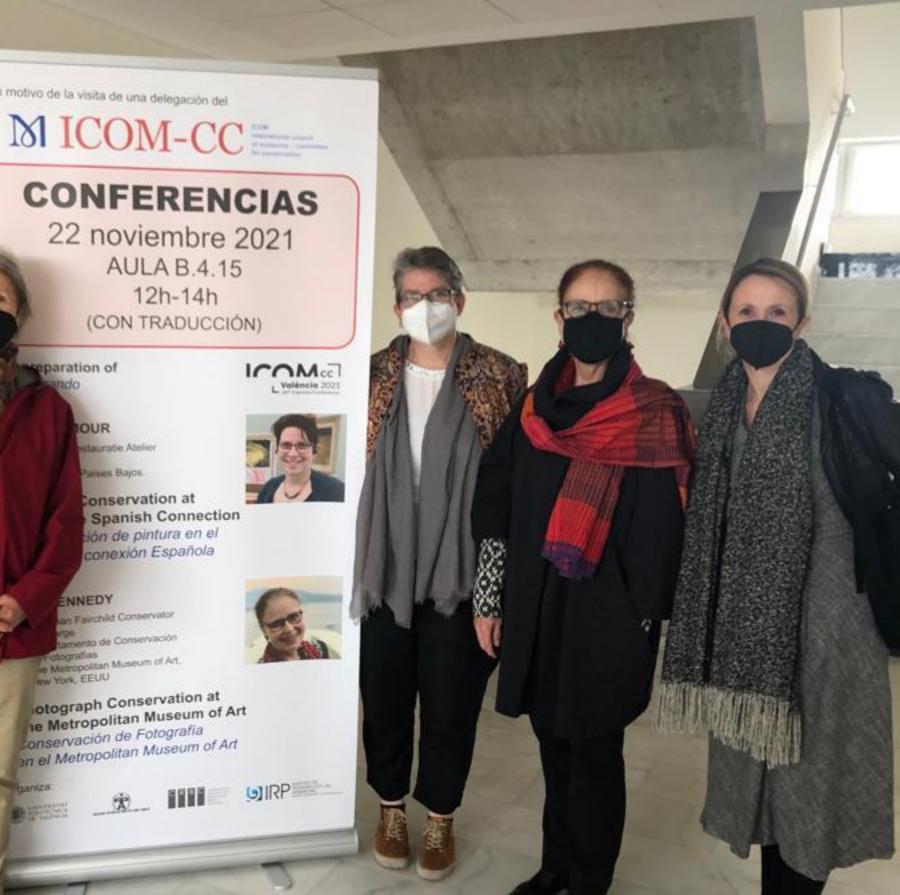

Con motivo de la visita de una delegación del

In preparation of Preparando

es mumu?

ICOMcc] València 2023

□ Kate SEYMOUR Stichting Restauratie Atelier Limburg. Maastricht, Paises Bajos.

Painting Conservation at SRAL-The Spanish Connection Conservación de pintura en el SRAL- La conexión Española

## CONFERENCIAS 22 noviembre 2021 AULA B.4.15 12h-14h (CON TRADUCCIÓN)

pparation of

No anti-arrow of the second se

OUR staurabe Atelier Paises Bajos.

conservation at Spanish Connection ción de pintura en el conexión Española