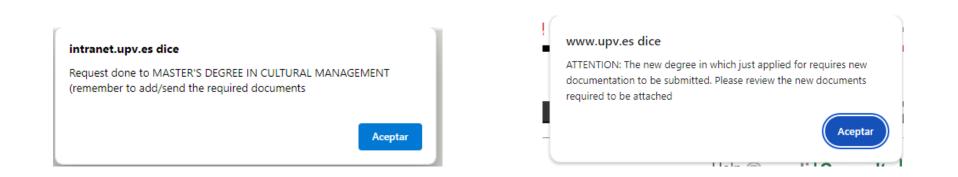

Think carefully about the Master's degrees you want to pre-register for.

Once you have confirmed your application, you cannot undo it.

STUDENT SERVICE

Universitat Politècnica de València www.upv.es poli [Consulta]

Read carefully any of the notifications you receive from your browser, they will help you in the pre-enrolment application process. Here are some examples: