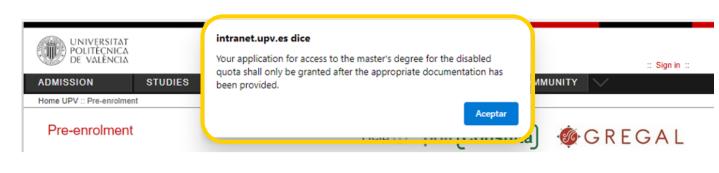

Think carefully about the Master's degrees you want to pre-register for.

Once you have confirmed your application, you cannot undo it.

STUDENT SERVICE

Universitat Politècnica de València www.upv.es poli [Consulta]

Read carefully any of the notifications you receive from your browser, they will help you in the pre-enrolment application process. Here are some examples: