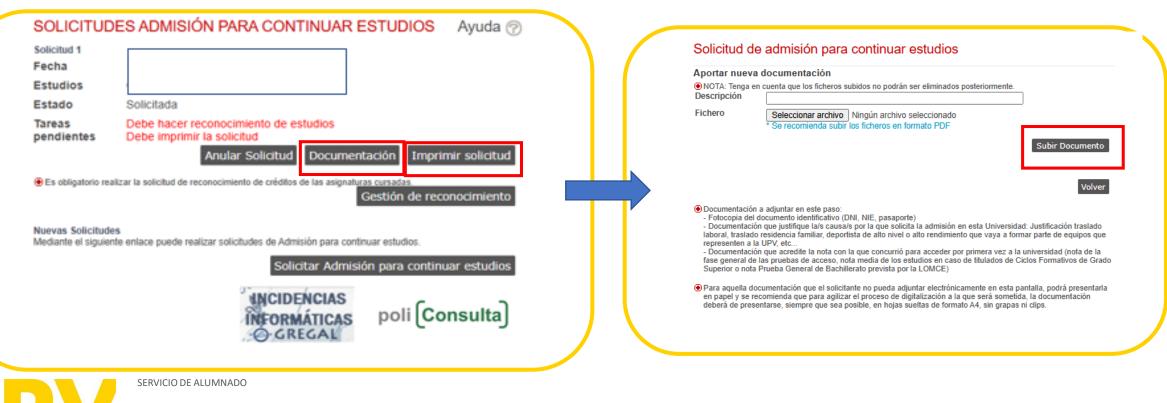

SERVICIO DE ALUMNADO

**<u>REMEMBER</u>**: you must upload the **documentation** indicated, which is available in the section 6 at the <u>Information Document</u> on the website of the <u>Student Services</u>, **the university may at any time require the submission of the original documentation on paper for verification purposes with the obligation to provide it.** The lack of veracity of the information or falsification of the documentation submitted will invalidate all administrative acts issued on the basis of this information or documentation, without prejudice to any criminal or administrative liability that may arise from this circumstance. In any case, admission is subject to the verification of the documentation that justifies the fulfilment of the requirements for access and admission. Once this has been done, you must **print the application form** in order to have proof of submission.

## Phase 2: Mandatory for the application to be valid:

- Apply for recognition in the Bachelor's degree of your choice.
- You have available on the website of the <u>Student Services</u> a link with **precedents of recognition** between degrees, you can check that between the degree you provide and the one you want to apply for there is already a recognition study done and it will help you in the application.
- <u>IMPORTANT</u>: To apply for admission by this procedure, you must meet, among others, the requirement of obtaining the recognition of at least 30 credits in the degree to which you are applying for admission.