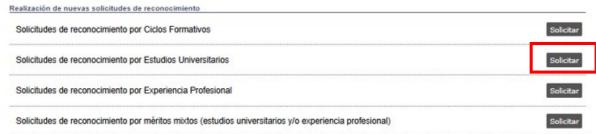

## Phase 2: Mandatory for the application to be valid:

- Apply for recognition in the Bachelor's degree of your choice.
- You have available on the website of the <u>Student Services</u> a link with **precedents of recognition** between degrees, you can check that between the degree you provide and the one you want to apply for there is already a recognition study done and it will help you in the application.
- <u>IMPORTANT</u>: To apply for admission by this procedure, you must meet, among others, the requirement of obtaining the recognition of at least 30 credits in the degree to which you are applying for admission.

# To enter the subjects to be recognised, go to the section Requests for Recognition for University Studies and select Apply for Recognition

Ayuda (?)