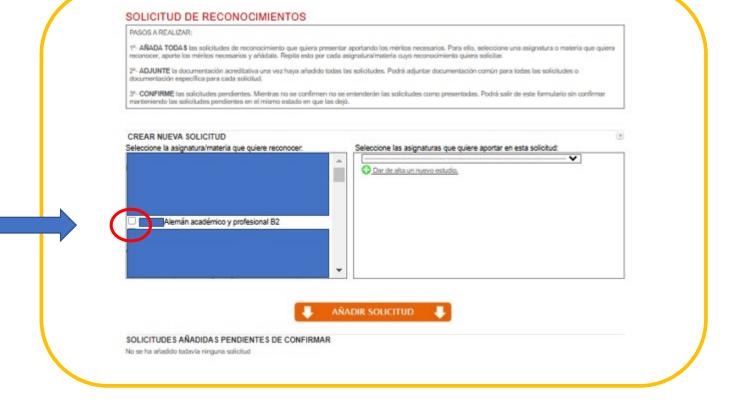

# To enter the subjects to be recognised, go to the section Requests for Recognition for University Studies and select Apply for Recognition

Ayuda (?)