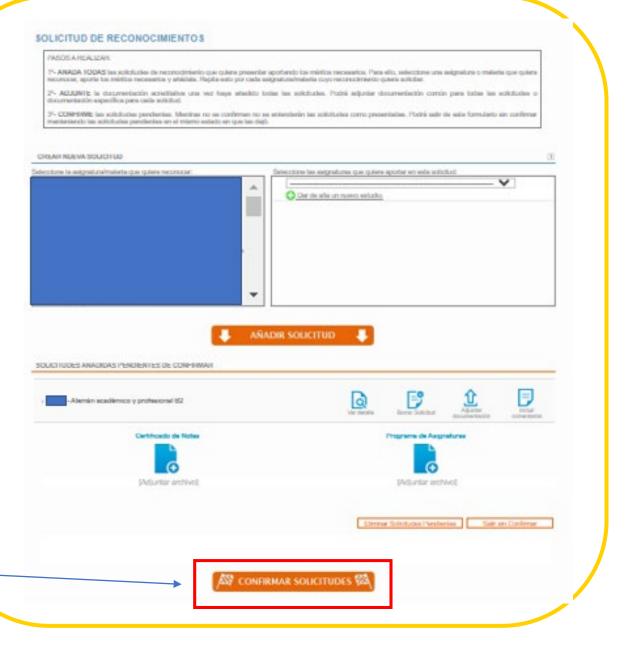

## Phase 2: Mandatory for the application to be valid:

- Apply for recognition in the Bachelor's degree of your choice.
- You have available on the website of the <u>Student Services</u> a link with **precedents of recognition** between degrees, you can check that between the degree you provide and the one you want to apply for there is already a recognition study done and it will help you in the application.
- <u>IMPORTANT</u>: To apply for admission by this procedure, you must meet, among others, the requirement of obtaining the recognition of at least 30 credits in the degree to which you are applying for admission.

| SOLICITUE                              | DES ADMISIÓN PARA CONTINUAR ESTUDIOS Ayuda 🕜                                       | SOLICITUDES DE RECONOCIMIENTO                                                                                                                                                                                                                                                                                                                                                                                                                                                                                                                                                                                                                                                                                                                                                                                                                                                                                                                                                                                                                                                                                                                                                                                                                                                                                                                                                                                                                                                                                                                                                                                                                                                                                                                                                                                                                                                                                                                                                                                                                                                                                              | Ayuda ⑦                                                                                                                                      |
|----------------------------------------|------------------------------------------------------------------------------------|----------------------------------------------------------------------------------------------------------------------------------------------------------------------------------------------------------------------------------------------------------------------------------------------------------------------------------------------------------------------------------------------------------------------------------------------------------------------------------------------------------------------------------------------------------------------------------------------------------------------------------------------------------------------------------------------------------------------------------------------------------------------------------------------------------------------------------------------------------------------------------------------------------------------------------------------------------------------------------------------------------------------------------------------------------------------------------------------------------------------------------------------------------------------------------------------------------------------------------------------------------------------------------------------------------------------------------------------------------------------------------------------------------------------------------------------------------------------------------------------------------------------------------------------------------------------------------------------------------------------------------------------------------------------------------------------------------------------------------------------------------------------------------------------------------------------------------------------------------------------------------------------------------------------------------------------------------------------------------------------------------------------------------------------------------------------------------------------------------------------------|----------------------------------------------------------------------------------------------------------------------------------------------|
| solicitud 1                            |                                                                                    | Titulación V<br>Curso 2025 V                                                                                                                                                                                                                                                                                                                                                                                                                                                                                                                                                                                                                                                                                                                                                                                                                                                                                                                                                                                                                                                                                                                                                                                                                                                                                                                                                                                                                                                                                                                                                                                                                                                                                                                                                                                                                                                                                                                                                                                                                                                                                               |                                                                                                                                              |
| echa                                   |                                                                                    | Consulta de reglas existentes sobre asignaturas de esta titulación                                                                                                                                                                                                                                                                                                                                                                                                                                                                                                                                                                                                                                                                                                                                                                                                                                                                                                                                                                                                                                                                                                                                                                                                                                                                                                                                                                                                                                                                                                                                                                                                                                                                                                                                                                                                                                                                                                                                                                                                                                                         |                                                                                                                                              |
| studios                                |                                                                                    | NO HA REALIZADO SOLICITUDES DE RECONOCIMIENTO EN EL CURSO INDICADO                                                                                                                                                                                                                                                                                                                                                                                                                                                                                                                                                                                                                                                                                                                                                                                                                                                                                                                                                                                                                                                                                                                                                                                                                                                                                                                                                                                                                                                                                                                                                                                                                                                                                                                                                                                                                                                                                                                                                                                                                                                         |                                                                                                                                              |
| stado                                  | Solicitada                                                                         |                                                                                                                                                                                                                                                                                                                                                                                                                                                                                                                                                                                                                                                                                                                                                                                                                                                                                                                                                                                                                                                                                                                                                                                                                                                                                                                                                                                                                                                                                                                                                                                                                                                                                                                                                                                                                                                                                                                                                                                                                                                                                                                            |                                                                                                                                              |
| Tareas<br>pendientes                   | Debe hacer reconocimiento de estudios<br>Debe imprimir la solicitud                | Image: Construction of the second | oula es inferior a 30 créditos, NO tendrás<br>Irás derecho a la ayuda compensatoria ni por                                                   |
|                                        | Anular Solicitud Documentación Imprimir solicitud                                  | E La normativa para el reconocimiento y transferencia de créditos en títulos oficiales de grado y máster de la Universitat Politècnica de Gobierno el 23 de diciembre de 2021, establece en su artículo 3.5 en relación al número minimo de créditos a cursar que la obtenció superación en dicho título de un número minimo de créditos, excluido el Trabajo Fin de Grado, igual al mayor de 30 ECTS o el 25% e salvo cuando se de alguna de las excepciones contempladas en el citado artículo.                                                                                                                                                                                                                                                                                                                                                                                                                                                                                                                                                                                                                                                                                                                                                                                                                                                                                                                                                                                                                                                                                                                                                                                                                                                                                                                                                                                                                                                                                                                                                                                                                          | València, aprobada por el Consejo de<br>n de un título de Grado por la UPV requerirá la<br>se la totalidad de los créditos de la titulación, |
| Es obligatorio re                      | alizar la solicitud de reconocimiento de créditos de las asi naturas cursadas.     | Realización de nuevas solicitudes de reconocimiento                                                                                                                                                                                                                                                                                                                                                                                                                                                                                                                                                                                                                                                                                                                                                                                                                                                                                                                                                                                                                                                                                                                                                                                                                                                                                                                                                                                                                                                                                                                                                                                                                                                                                                                                                                                                                                                                                                                                                                                                                                                                        |                                                                                                                                              |
|                                        | Gestión de reconocimiento                                                          | Solicitudes de reconocimiento por Ciclos Formativos                                                                                                                                                                                                                                                                                                                                                                                                                                                                                                                                                                                                                                                                                                                                                                                                                                                                                                                                                                                                                                                                                                                                                                                                                                                                                                                                                                                                                                                                                                                                                                                                                                                                                                                                                                                                                                                                                                                                                                                                                                                                        | Solicitar                                                                                                                                    |
| luevas Solicitud<br>Aediante el siguie | les<br>Inte enlace puede realizar solicitudes de Admisión para continuar estudios. | Solicitudes de reconocimiento por Estudios Universitarios                                                                                                                                                                                                                                                                                                                                                                                                                                                                                                                                                                                                                                                                                                                                                                                                                                                                                                                                                                                                                                                                                                                                                                                                                                                                                                                                                                                                                                                                                                                                                                                                                                                                                                                                                                                                                                                                                                                                                                                                                                                                  | Solicitar                                                                                                                                    |
|                                        | Solicitar Admisión para continuar estudios                                         | Solicitudes de reconocimiento por Experiencia Profesional                                                                                                                                                                                                                                                                                                                                                                                                                                                                                                                                                                                                                                                                                                                                                                                                                                                                                                                                                                                                                                                                                                                                                                                                                                                                                                                                                                                                                                                                                                                                                                                                                                                                                                                                                                                                                                                                                                                                                                                                                                                                  | Solicitar                                                                                                                                    |
|                                        | INCIDENCIAS                                                                        | Solicitudes de reconocimiento por méritos mixtos (estudios universitarios y/o experiencia profesional)                                                                                                                                                                                                                                                                                                                                                                                                                                                                                                                                                                                                                                                                                                                                                                                                                                                                                                                                                                                                                                                                                                                                                                                                                                                                                                                                                                                                                                                                                                                                                                                                                                                                                                                                                                                                                                                                                                                                                                                                                     | Solicitar                                                                                                                                    |
|                                        | INFORMÁTICAS poli Consulta                                                         | INFORMACIÓN: En el ourso 2026/2028 los plazos para solicitar reconocimiento de créditos en estudios de grado están cerrados. Pu<br>Calendario Académico disponible en la página web del Servicio de Alunnado (http://www.upv.es/entidadea/SA/ciclos/528203normalo                                                                                                                                                                                                                                                                                                                                                                                                                                                                                                                                                                                                                                                                                                                                                                                                                                                                                                                                                                                                                                                                                                                                                                                                                                                                                                                                                                                                                                                                                                                                                                                                                                                                                                                                                                                                                                                          | edes consultar toda la información en el<br>.html)                                                                                           |

# To enter the subjects to be recognised, go to the section Requests for Recognition for University Studies and select Apply for Recognition

Ayuda (?)

#### SOLICITUDES DE RECONOCIMIENTO

| Titulación |        |
|------------|--------|
| Curso      | 2025 🗸 |

Consulta de reglas existentes sobre asignaturas de esta titulación

NO HA REALIZADO SOLICITUDES DE RECONOCIMIENTO EN EL CURSO INDICADO