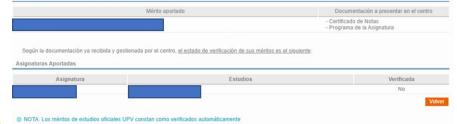

# To enter the subjects to be recognised, go to the section Requests for Recognition for University Studies and select Apply for Recognition

Ayuda (?)

#### SOLICITUDES DE RECONOCIMIENTO

| Titulación |        |
|------------|--------|
| Curso      | 2025 🗸 |

Consulta de reglas existentes sobre asignaturas de esta titulación

NO HA REALIZADO SOLICITUDES DE RECONOCIMIENTO EN EL CURSO INDICADO