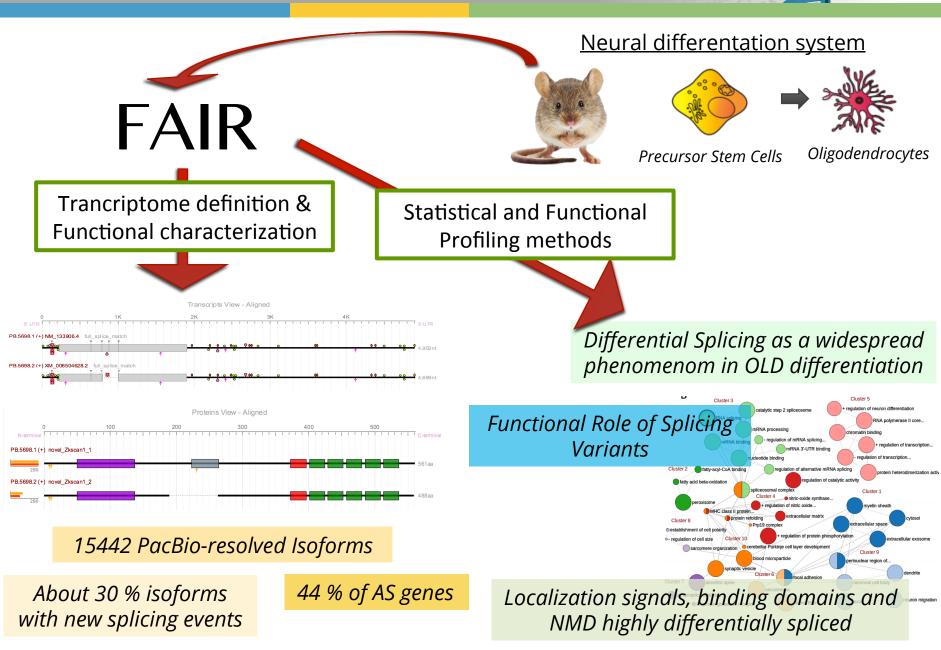

FAIR: Functional Analysis at Isoform Resolution

#### Lorena de la Fuente

Directora: Ana Conesa

Doctorado en Biotecnología



CENTRO DE INVESTIGACIÓN



30/06/2016

Lorena de la Fuente Lorente

## Functional Implications of DS





# Methodology

### **FAIR** Functional Analysis at Isoform Resolution



# Application and results



# Implementation

Start - 🔾

Overvie

Deshboard V

Leg



### Acknowledgements





**UF** William Farmerie Eric Triplett Lauren McIntyre

UCI Ali Mortazavi **Pacbio** Liz Tseng

**CIPF** Victoria Moreno Susana Rodriguez









FAIR: Functional Analysis at Isoform Resolution

#### Lorena de la Fuente

Directora: Ana Conesa

Doctorado en Biotecnología



CENTRO DE INVESTIGACIÓN



30/06/2016

Lorena de la Fuente Lorente